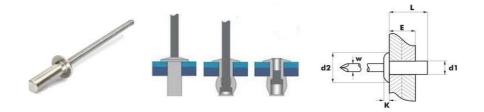

**Aluminium - Stainless Steel Dome Head Sealed Rivets** 

| Aluminium - Stainless Steel Dome Head Sealed Rivets |                   |                |            |      |      |      |  |
|-----------------------------------------------------|-------------------|----------------|------------|------|------|------|--|
| d1                                                  | Available Lengths | Grip Range - E | Drill Size | d2   | k    | w    |  |
| 3.2                                                 | 6.5               | 0.5            | 3.3        | 6.40 | 1.00 | 1.70 |  |
|                                                     | Uр То             | Uр То          |            |      |      |      |  |
|                                                     | 12.5              | 8.0            |            |      |      |      |  |
| 4.0                                                 | 8                 | 0.5            | 4.1        | 7.90 | 1.40 | 2.20 |  |
|                                                     | Uр То             | Uр То          |            |      |      |      |  |
|                                                     | 12.5              | 8.0            |            |      |      |      |  |
| 4.8                                                 | 8                 | 0.50           | 4.9        | 9.30 | 1.70 | 2.65 |  |
|                                                     | Uр То             | Uр То          |            |      |      |      |  |
|                                                     | 25                | 20.0           |            |      |      |      |  |